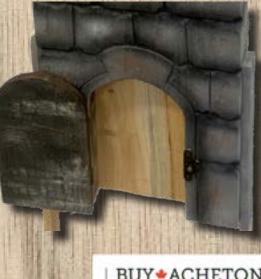

Carved on both sides to look like a stone house

Can be ordered with a built in LED light

Can come with a round window or traditional window as displayed.

BUY ACHETONS VETERAN

copyright (c) Gary A Crosby 2019