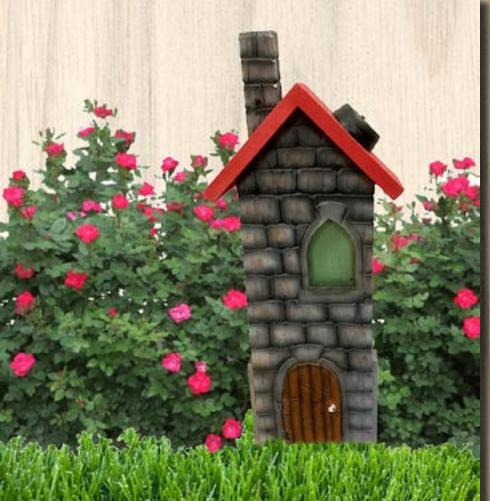

## Garden Fairy House With working front door and solar LED in the window

BuyLocalNB

Made from NB white cedar and designed to last years outside in the garden, and comes with wooden stakes attached to the sides for easy planting in the garden. Size:

26 inches tall 11 inches wide 4 inches thick 66.04 cm tall, 27.94cm wide, 10.16 cm

Standard design MSRP § 64.99 classic design with functioning door MSRP \$ 74.99 Classic design with functioning door and soler LED in the window MSRP \$ 86.99

Carved on both sides to look like a stone house

Can be ordered with a built in LED light

Can come with a round window or traditional window as displayed.

BUY ACHETONS VETERAN

copyright (c) Gary A Crosby 2019